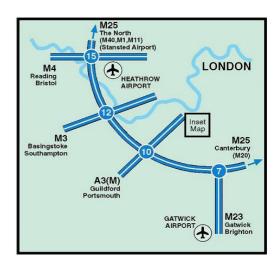

# From the M25/A3:

From Junction 10 of the M25 it is only 20 minutes in normal traffic conditions; allow more time in the rush hour.

From the M25 join the London bound A3 and after 7 minutes you pass beneath the first of three underpasses before you go up onto a flyover.... on the crest of the flyover leave to the left (signed Merton – Bushey Road, A298 – see map)