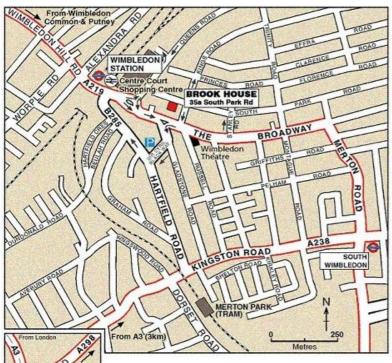

## **Directions**

#### On Foot from Wimbledon Station:

Turn left out of the station and go past the Centre Court Shopping Centre/Tesco Metro turning left into Queens Road. Cross to the opposite side of the road, and you will find South Park Road approx. 50 metres on the right (Pedestrian access only).

The PlusFour office (also signed as 'The Qualitative Lab') is on the right-hand side of South Park Road, past residential houses, it is set back slightly with a forecourt to the front just before you reach the first cross road (Kings Road).

# By Car:

Take Stanley Road (one way) off the Broadway, turn left into South Park Road. 'The Qualitative Lab' is on the left just past the cross road (Kings Road). Note that Kings Road is one way. **Parking** on site is very limited and is on a first come first served basis – but there are a number of car parks in close proximity to the venue.